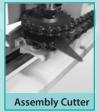

## **SPECIFICATIONS**

| SPR 1200 POWER REAPER   |                                                               |
|-------------------------|---------------------------------------------------------------|
| Engine Model            | HONDAGX120                                                    |
| Engine Type             | 4-stroke, Single Cylinder Inclined Air-cooled Petrol Engine   |
| Fuel Consumption        | 3.06- 3.95                                                    |
| Engine Power            | 2.5 HP @1800 rpm                                              |
| Knives                  | 24 Nos.Top Serrated Type                                      |
| Acre/hr.                | 0.4- 0.5                                                      |
| Applicable Plant Height | 2.4                                                           |
| Weight                  | 129kg                                                         |
| Minimum Cutting Height  | 3.4                                                           |
| Harvest Loss (%)        | Pre-harvest Loss: 0.03 - 0.06, Post-harvest Loss: 0.02 - 0.13 |