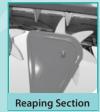

## **SPECIFICATIONS**

| SPR 1200 POWER REAPER   |                                                               |
|-------------------------|---------------------------------------------------------------|
| Engine Model            | HONDAGX120                                                    |
| Engine Type             | 4-stroke, Single Cylinder Inclined Air-cooled Petrol Engine   |
| Fuel Consumption        | 3.06- 3.95                                                    |
| Engine Power            | 2.5 HP @1800 rpm                                              |
| Knives                  | 24 Nos.Top Serrated Type                                      |
| Acre/hr.                | 0.4- 0.5                                                      |
| Applicable Plant Height | 2.4                                                           |
| Weight                  | 129kg                                                         |
| Minimum Cutting Height  | 3.4                                                           |
| Harvest Loss (%)        | Pre-harvest Loss: 0.03 - 0.06, Post-harvest Loss: 0.02 - 0.13 |