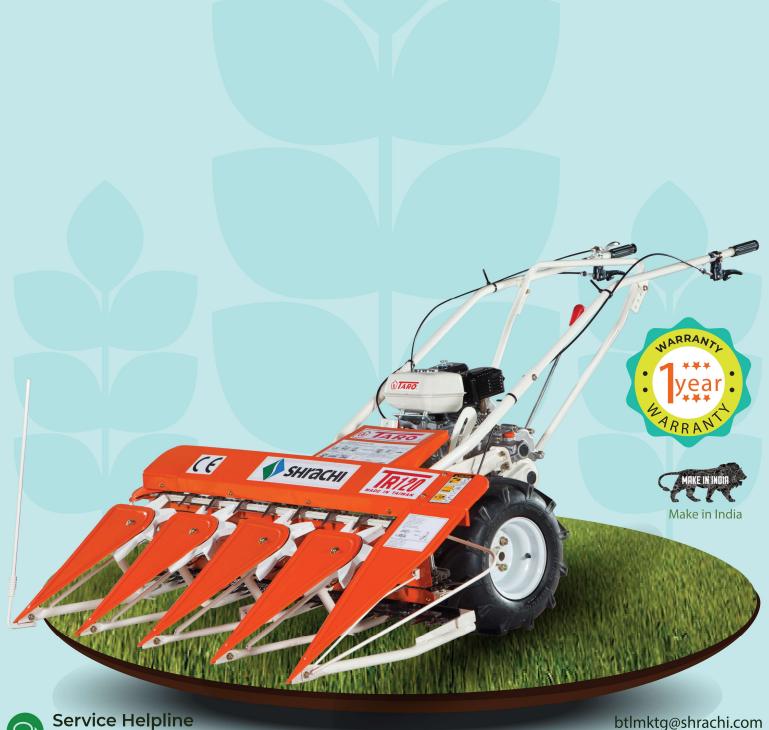

## SHRACHI SPR 1200 **POWER REAPER**

**Trusted by 2,00,000+ Proud Farmers** 

## **SPECIFICATIONS**

| SPR 1200 POWER REAPER   |                                                               |
|-------------------------|---------------------------------------------------------------|
| Engine Model            | HONDAGX120                                                    |
| Engine Type             | 4-stroke, Single Cylinder Inclined Air-cooled Petrol Engine   |
| Fuel Consumption        | 3.06- 3.95                                                    |
| Engine Power            | 2.5 HP @1800 rpm                                              |
| Knives                  | 24 Nos.Top Serrated Type                                      |
| Acre/hr.                | 0.4- 0.5                                                      |
| Applicable Plant Height | 2.4                                                           |
| Weight                  | 129kg                                                         |
| Minimum Cutting Height  | 3.4                                                           |
| Harvest Loss (%)        | Pre-harvest Loss: 0.03 - 0.06, Post-harvest Loss: 0.02 - 0.13 |