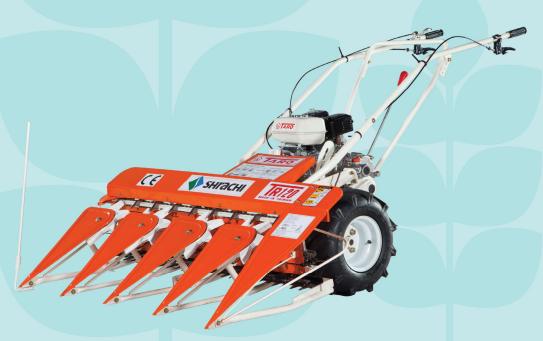

## SHRACHI SPR 1200 **POWER REAPER**

**Trusted by 2,00,000+ Proud Farmers** 

## **SPECIFICATIONS**

| SPR 1200 POWER REAPER   |                                                               |
|-------------------------|---------------------------------------------------------------|
| Engine Model            | HONDAGX120                                                    |
| Engine Type             | 4-stroke, Single Cylinder Inclined Air-cooled Petrol Engine   |
| Fuel Consumption        | 3.06- 3.95                                                    |
| Engine Power            | 2.5 HP @1800 rpm                                              |
| Knives                  | 24 Nos.Top Serrated Type                                      |
| Acre/hr.                | 0.4- 0.5                                                      |
| Applicable Plant Height | 2.4                                                           |
| Weight                  | 129kg                                                         |
| Minimum Cutting Height  | 3.4                                                           |
| Harvest Loss (%)        | Pre-harvest Loss: 0.03 - 0.06, Post-harvest Loss: 0.02 - 0.13 |